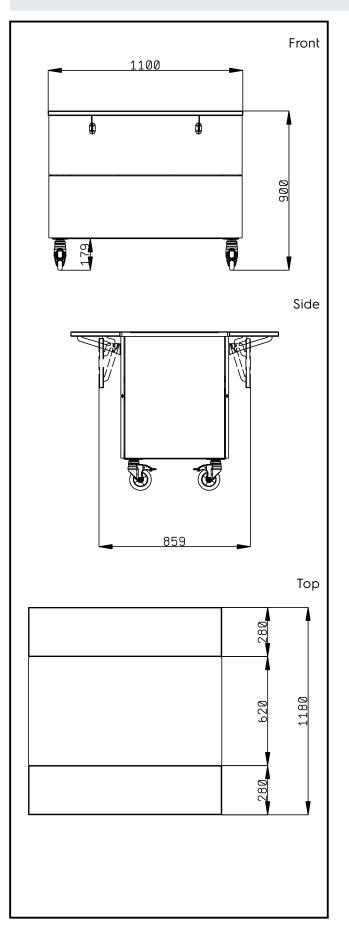

### Key Information:

| N° of doors:                    |         |
|---------------------------------|---------|
| 322046 (F00N3AW00S)             | 2       |
| External dimensions,<br>Width:  | 1100 mm |
| External dimensions,<br>Depth:  | 1180 mm |
| External dimensions,<br>Height: | 900 mm  |
| Net weight:                     | 90 kg   |
| Shipping height:                | 930 mm  |
| Shipping width:                 | 880 mm  |
| Shipping depth:                 | 1120 mm |
| Shipping volume:                | 0.92 m³ |
|                                 |         |