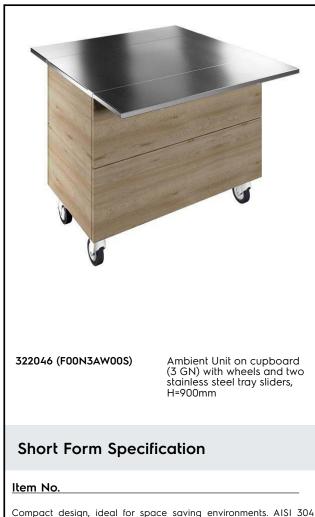

Flexy Compact Ambient unit on cupboard (3GN) with wheels, H=900mm

Compact design, ideal for space saving environments. AISI 304 Foldable tray sliders on long sides. Unit mounted on 125 mm wheels 2 swivel and 2 with brakes. Top provides ample displaying or workspace surface. Soft closing doors on operator side. Underneath ambient cupboard with doors. Sturdy body construction with laminated panelings on 4 sides. 900mm worktop height.

#### **Main Features**

- Perfect compact design makes it ideal for space saving environments.
- CB and CE certifed by a third party notified body.
- Soft closing doors on operator side.
- Available options with online configurator: colors, tray sliders, overshelves, feet/wheels with desired diameter, height 750mm for kids.
- Glass insertions does not include any clamps and brackets making them very easy to clean.
- Top provides ample displaying or workspace surface.
- Optional plinth can be installed to cover the feet or the wheels.
- AISI 304 Tray slider in flush mounted stainless steel is installed on long sides and they can also be folded down to facilitate passage of the units through doorways.
- Ideal for servery lines without an operator.
- Unit mounted on 125 mm wheels 2 swivel and 2 with brakes.
- Food introduced at the correct temperature maintains its core temperature according to Afnor Standards.
- Available dimensions: 1, 2, 3, 4 GN.
- Thanks to the sleek, minimalist glass structure, food and dust does not get trapped and the cleaning is made easier.

#### Construction

- Top in AISI 304.
- Sturdy construction with laminated panelings on 4 sides.